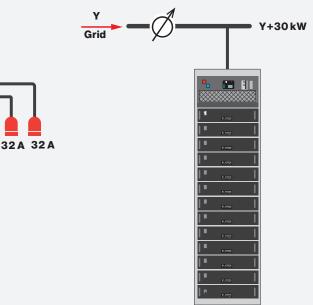

# Optimization of grid power usage:Avoid costs that exceed the contractual electricity limit

### Upgrade existing outlets

16 A

32 A

## **Boost supply inline**